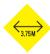

The access doors of the halls allow a maximum passage of 3,75 meters wide.

Storage of empty pallets and cartons is prohibited.